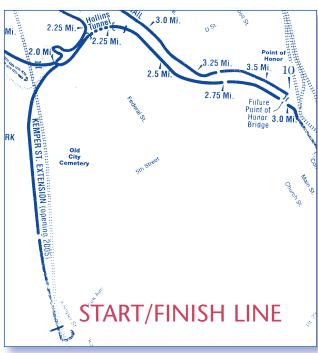

### 2011 5K Race for Life

START TIME: 9:00am

START/FINISH LOCATION: Blackwater Creek Trail (Kemper Street Extension)

AWARDS CEREMONY: Upon completion of the race

Overall Winner's Prize: 1st Place: \$100 • 2nd Place: \$50 • 3rd Place: \$25

# 5K RACE FOR LIFE Registration

All proceeds to benefit the Liberty Godparent Foundation.

TIME: 9:00am

LOCATION: Kemper Street Extension on the

Blackwater Creek Trail

ENTRY FEE: \$15.00 Lynchburg Road Runner