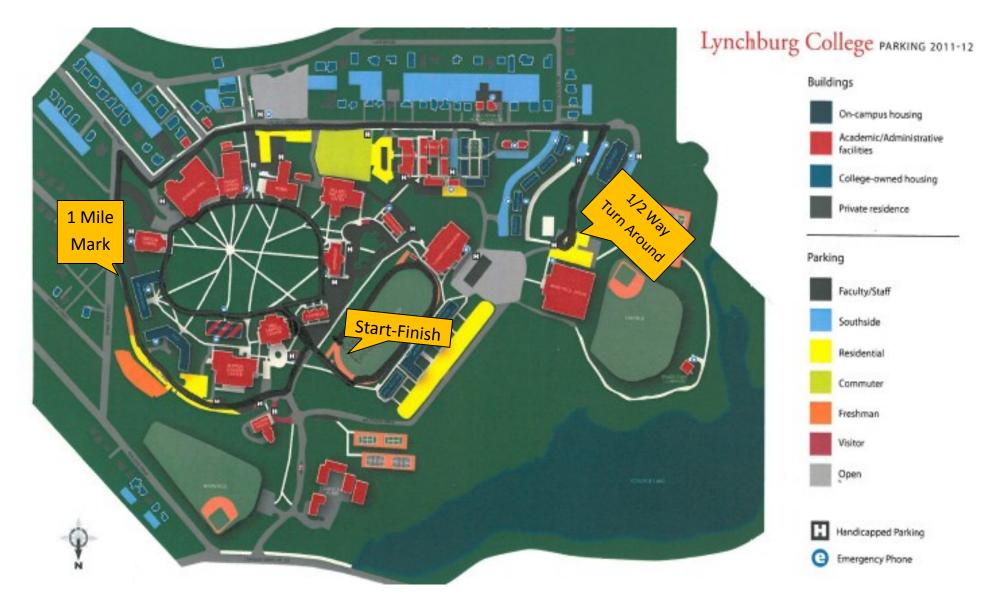

## 2013 Gifts for Gulu 5k Run/Walk Race Course—Out and Back

The race starts on the stands side of the Lynchburg College track. Runners will run clockwise toward Turner Gymnasium and out of the track area. Runners will then run between Hall Campus Center and Carnegie Hall and do a clockwise loop around the Dell. Runners will run out of the Dell between the two buildings going downhill shortly before turning right and running behind Burton Student Center, Tate Hall, and Montgomery Hall. Runners will exit the campus onto College Drive, turning right onto Vernon, and then left onto College Street. Runners will follow College Street all the way to the Peaksview Apartments. They will run in front of the apartments toward Wake Field House where the turn around point will be. After turning around, runners will repeat the same course back onto campus running another clockwise loop through the Dell, out through the buildings, and to the track for the finish.